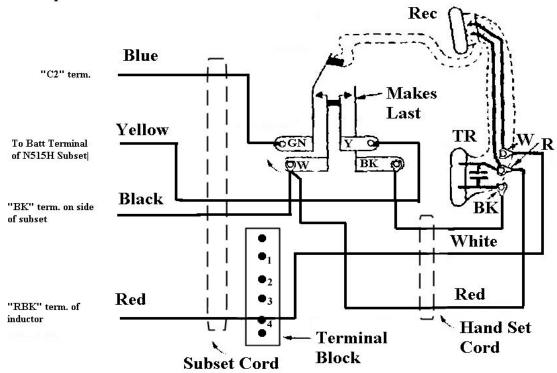

## Uniphone #5 Internal phone wiring as per N515H Subset example:

| Wire from: Handset | Subset | To :                 |
|--------------------|--------|----------------------|
| White              | Red    | Terminal Strip # 4   |
| Red                | Black  | Switch terminal "W"  |
| Black              |        | Switch terminal "BK" |
|                    | Yellow | Switch Terminal "Y"  |
|                    | Blue   | Switch Terminal "GN" |

## Uniphone No. 5 as connected to N515H Subset

**Connections to Subset:** 

| Wire from: Phone | Subset                        |
|------------------|-------------------------------|
| Black            | BK terminal on side of subset |
| Yellow           | Batt terminal                 |
| Blue             | C2 terminal                   |
| Red              | Inductor RBK terminal         |